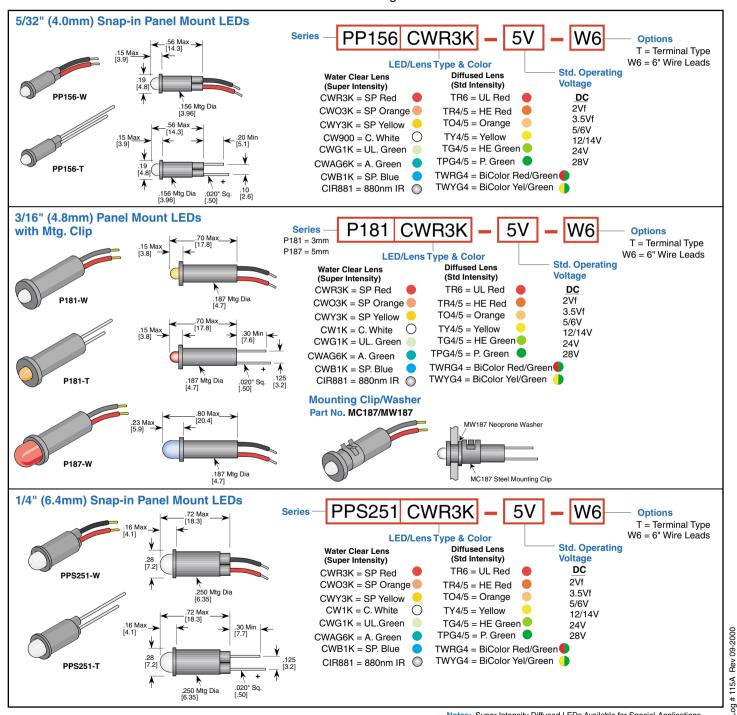

## Snap-In Panel Mount LED Lamps

## **Features**

- Panel Mounting Diameters from 5/32"(4.0mm) to 5/16" (8.0mm)
- Long Life 100,000+ hrs (10 years)
- Solid-State. High Shock/Vibration Resistant
- Maintenance Free, Easy Installation
- Low Power Consumption, High Intensity
- Diffused or Clear Lens
- Choice of High-Efficiency or Sunlight-Visible Super Intensity
- Built-in Current Limiting Resistor

## **Options**

- Special Voltages
- Special Wire Lead Lengths
- Bi-Colors, Tri-Colors, RGB, IR
- Flashing / Blinking
- High Power Infrareds 850/880/940nm

Notes: Super Intensity Diffused LEDs Available for Special Applications